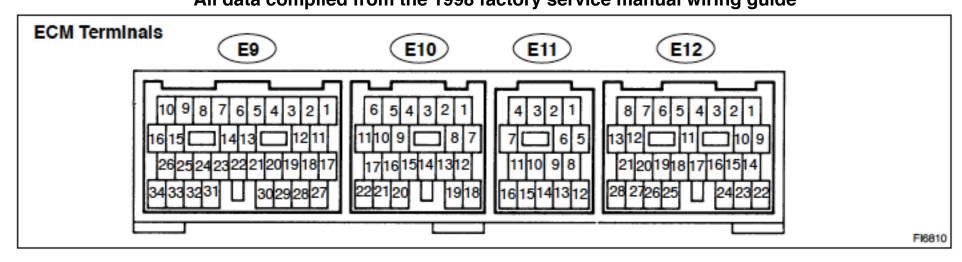

1998 4Runner 5VZ-FE 4x4 ECM terminals, manual vs. automatic All data compiled from the 1998 factory service manual wiring guide

| Connector | Pin | Manual<br>Function | Auto<br>Function | Manual<br>Wire Color | Auto<br>Wire Color | Error | Note                                                                         |
|-----------|-----|--------------------|------------------|----------------------|--------------------|-------|------------------------------------------------------------------------------|
| E9        | 1   | 4WD                | 4WD              | G-B                  | G-B                |       |                                                                              |
| E9        | 2   | N/A                | L4               | N/A<br>DELETE        | L-R                |       | Present on ECT diagram only.<br>Should be OK to delete with manual ECU swap. |
| E9        | 5   | #60                | #60              | Y                    | Y                  |       |                                                                              |
| E9        | 6   | #50                | #50              | L                    | L                  |       |                                                                              |
| E9        | 7   | #40                | #40              | R-B                  | R-B                |       |                                                                              |
| E9        | 8   | #30                | #30              | G                    | G                  |       |                                                                              |
| E9        | 10  | #10                | #10              | R                    | R                  |       |                                                                              |
| E9        | 11  | N/A                | S1               | N/A<br>DELETE        | LG-R               |       | Present on ECT diagram only.<br>Should be OK to delete with manual ECU swap. |
| E9        | 12  | IGF                | IGF              | B-Y                  | B-Y                |       |                                                                              |
| E9        | 13  | STA                | STA              | B-W                  | B-W                |       |                                                                              |

| Connector | Pin | Manual<br>Function | Auto<br>Function | Manual<br>Wire Color | Auto<br>Wire Color | Error | Note                                                                         |
|-----------|-----|--------------------|------------------|----------------------|--------------------|-------|------------------------------------------------------------------------------|
| E9        | 14  | NSW                | NSW              | В                    | В                  |       |                                                                              |
| E9        | 15  | IGT3               | IGT3             | B-W                  | B-W                |       |                                                                              |
| E9        | 16  | IGT2               | IGT2             | BR-Y                 | BR-Y               |       |                                                                              |
| E9        | 17  | N/A                | S2               | N/A<br>DELETE        | LG                 |       | Present on ECT diagram only.<br>Should be OK to delete with manual ECU swap. |
| E9        | 22  | RSC                | RSC              | B-R                  | B-R                |       |                                                                              |
| E9        | 23  | RSO                | RSO              | BR-B                 | BR-B               |       |                                                                              |
| E9        | 24  | IGT1               | IGT1             | B-L                  | B-L                |       |                                                                              |
| E9        | 27  | N/A                | SL               | N/A<br>DELETE        | G-R                |       | Present on ECT diagram only.<br>Should be OK to delete with manual ECU swap. |
| E9        | 28  | E03                | E03              | BR                   | BR                 |       |                                                                              |
| E9        | 30  | N/A                | OIL              | N/A<br>DELETE        | V-Y                |       | Present on ECT diagram only.<br>Should be OK to delete with manual ECU swap. |
| E9        | 31  | PSW                | PSW              | Р                    | Р                  |       |                                                                              |
| E9        | 33  | E02                | E02              | BR                   | BR                 |       |                                                                              |
| E9        | 34  | E01                | E01              | BR                   | BR                 |       |                                                                              |
| E10       | 1   | VC                 | VC               | G-B                  | G-B                |       |                                                                              |
| E10       | 4   | N/A                | SP2-             | N/A<br>DELETE        | W-R                |       | Present on ECT diagram only.<br>Should be OK to delete with manual ECU swap. |
| E10       | 5   | NE+                | NE+              | V                    | V                  |       |                                                                              |
| E10       | 6   | NE-                | NE-              | Р                    | Р                  |       |                                                                              |
| E10       | 7   | VTA                | VTA              | B-Y                  | B-Y                |       |                                                                              |

| Connector | Pin | Manual<br>Function | Auto<br>Function | Manual<br>Wire Color | Auto<br>Wire Color | Error | Note                                                                         |
|-----------|-----|--------------------|------------------|----------------------|--------------------|-------|------------------------------------------------------------------------------|
| E10       | 8   | VG                 | VG               | R-W                  | R-W                |       |                                                                              |
| E10       | 9   | N/A                | SP2+             | N/A<br>DELETE        | Y-R                |       | Present on ECT diagram only.<br>Should be OK to delete with manual ECU swap. |
| E10       | 12  | N/A                | PWR              | N/A<br>DELETE        | G-R                |       | Present on ECT diagram only.<br>Should be OK to delete with manual ECU swap. |
| E10       | 13  | OX1                | OX1              | W                    | W                  |       |                                                                              |
| E10       | 14  | KNK2               | KNK2             | GR                   | GR                 |       |                                                                              |
| E10       | 15  | KNK1               | KNK1             | В                    | В                  |       |                                                                              |
| E10       | 17  | G+                 | G+               | L                    | L                  |       |                                                                              |
| E10       | 18  | FC                 | FC               | G-Y                  | G-Y                |       |                                                                              |
| E10       | 19  | OX2                | OX2              | R                    | R                  |       |                                                                              |
| E10       | 20  | THW                | THW              | G                    | G                  |       |                                                                              |
| E10       | 21  | THA                | THA              | Y-G                  | Y-G                |       |                                                                              |
| E10       | 22  | E2                 | E2               | BR-B                 | BR-B               |       |                                                                              |
| E11       | 2   | EVP                | EVP              | W-G                  | W-G                |       |                                                                              |
| E11       | 3   | W                  | W                | V                    | V                  |       |                                                                              |
| E11       | 5   | TE1                | TE1              | V-W                  | V-W                |       |                                                                              |
| E11       | 6   | N/A                | OIL-W            | N/A<br>DELETE        | Y                  |       | Present on ECT diagram only.<br>Should be OK to delete with manual ECU swap. |
| E11       | 7   | E3                 | E3               | B-W                  | B-W                |       |                                                                              |
| E11       | 8   | TPC                | TPC              | P-B                  | P-B                |       |                                                                              |

| Connector | Pin | Manual<br>Function | Auto<br>Function | Manual<br>Wire Color | Auto<br>Wire Color | Error | Note                                                                         |
|-----------|-----|--------------------|------------------|----------------------|--------------------|-------|------------------------------------------------------------------------------|
| E11       | 9   | N/A                | TFN              | N/A<br>DELETE        | R-G                |       | Present on ECT diagram only.<br>Should be OK to delete with manual ECU swap. |
| E11       | 10  | HT2                | HT2              | R-W                  | R-W                |       |                                                                              |
| E11       | 11  | HT1                | HT1              | P-L                  | P-L                |       |                                                                              |
| E11       | 13  | PTNK               | PTNK             | Y-B                  | Y-B                |       |                                                                              |
| E11       | 16  | E1                 | E1               | BR                   | BR                 |       |                                                                              |
| E12       | 1   | N/A                | L                | N/A<br>DELETE        | LG                 |       | Present on ECT diagram only.<br>Should be OK to delete with manual ECU swap. |
| E12       | 4   | BATT               | BATT             | R                    | R                  |       |                                                                              |
| E12       | 5   | ACT                | ACT              | L-B                  | L-B                |       |                                                                              |
| E12       | 6   | N/A                | OD2              | N/A<br>DELETE        | L-0                |       | Present on ECT diagram only.<br>Should be OK to delete with manual ECU swap. |
| E12       | 7   | N/A                | OD1              | N/A<br>DELETE        | BR-Y               |       | Present on ECT diagram only.<br>Should be OK to delete with manual ECU swap. |
| E12       | 8   | SIL                | SIL              | W                    | W                  |       |                                                                              |
| E12       | 10  | N/A                | 2                | N/A<br>DELETE        | V-R                |       | Present on ECT diagram only.<br>Should be OK to delete with manual ECU swap. |
| E12       | 11  | IDLO               | IDLO             | Y-G                  | Y-G                |       |                                                                              |
| E12       | 12  | SP1                | SP1              | G-O                  | G-O                |       |                                                                              |
| E12       | 14  | N/A                | BATT             | N/A<br>DELETE        | L-R                |       | Present on ECT diagram only.<br>Should be OK to delete with manual ECU swap. |
| E12       | 15  | N/A                | R                | N/A<br>DELETE        | R-Y                |       | Present on ECT diagram only.<br>Should be OK to delete with manual ECU swap. |
| E12       | 16  | AC1                | AC1              | L-Y                  | L-Y                |       |                                                                              |
| E12       | 23  | +B                 | +B               | W-L                  | W-L                |       |                                                                              |

| Connector | Pin | Manual<br>Function | Auto<br>Function | Manual<br>Wire Color | Auto<br>Wire Color | Error | Note |
|-----------|-----|--------------------|------------------|----------------------|--------------------|-------|------|
| E12       | 24  | BK                 | BK               | G-W                  | G-W                |       |      |